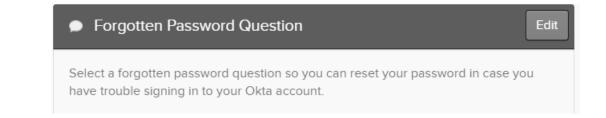

## 3. Go to Forgotten Password Question

4. Select your question using the drop down and input the answer.

| Question<br>Where did you meet your spouse/significant ot | her? |
|-----------------------------------------------------------|------|
| Answer<br>Paris                                           |      |
|                                                           |      |
|                                                           | Save |